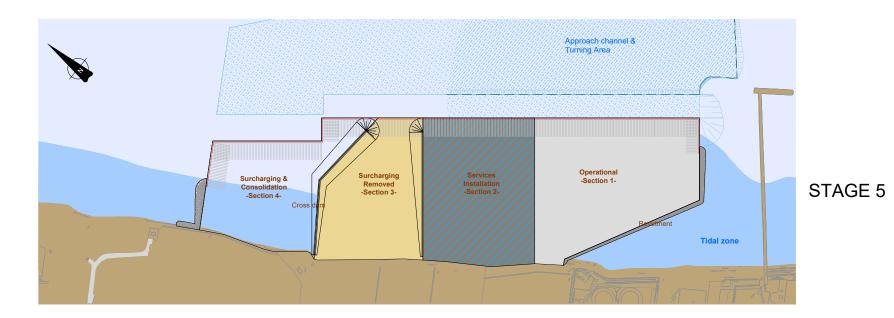

### **Description of Activities Shown**

Reclamation - Marine dredged aggregates used to raise levels to underside of stone pavement.

#### Surcharge & Consolidation

- Aggregates stockpiled over pavement to consolidate the natural grounds and the imported marine dredged aggregates.

Surcharge Removed - Surcharge Material Removed to adjacent section.

200

400

Services Installation - Drainage, Lighting and other services installed below ground.

Operational

- Quay and land available for use.

| L             |                                    |     |     |    |
|---------------|------------------------------------|-----|-----|----|
|               |                                    |     |     |    |
|               |                                    |     |     |    |
|               |                                    |     |     |    |
|               |                                    |     |     |    |
|               |                                    |     |     |    |
|               |                                    |     |     |    |
|               |                                    |     |     |    |
|               |                                    |     |     |    |
|               |                                    |     |     |    |
|               |                                    |     |     |    |
|               |                                    |     |     |    |
|               |                                    |     |     |    |
|               |                                    |     |     |    |
|               |                                    |     |     |    |
|               |                                    |     |     |    |
|               |                                    |     |     |    |
|               |                                    |     |     |    |
|               |                                    |     |     |    |
|               |                                    |     |     |    |
|               |                                    |     |     |    |
|               |                                    |     |     |    |
|               |                                    |     |     |    |
|               |                                    |     |     |    |
|               |                                    |     |     |    |
|               |                                    |     |     |    |
|               |                                    |     |     |    |
|               |                                    |     |     |    |
|               |                                    |     |     |    |
|               |                                    |     |     |    |
|               |                                    |     |     |    |
|               |                                    |     |     |    |
|               |                                    |     |     |    |
|               |                                    |     |     |    |
|               |                                    |     |     |    |
|               |                                    |     |     |    |
|               |                                    |     |     |    |
| C1 19/01/2022 | Revision C With Sheet Size Amended | DJA | RC  | RC |
| D 28/10/2021  | Note 1 Added                       | DJA | RC  | RC |
| C 23/06/2021  | Notes Amended                      | DJA | RC  | RC |
| B 09/04/2021  |                                    | DJA | RC  | RC |
| A 12/02/2021  | Issued for Planning                | DJA | RC  | RC |
| Rev. Date     | Comments                           | Drn | Chk | Ap |
|               | 1                                  |     |     | I  |
|               |                                    |     |     |    |